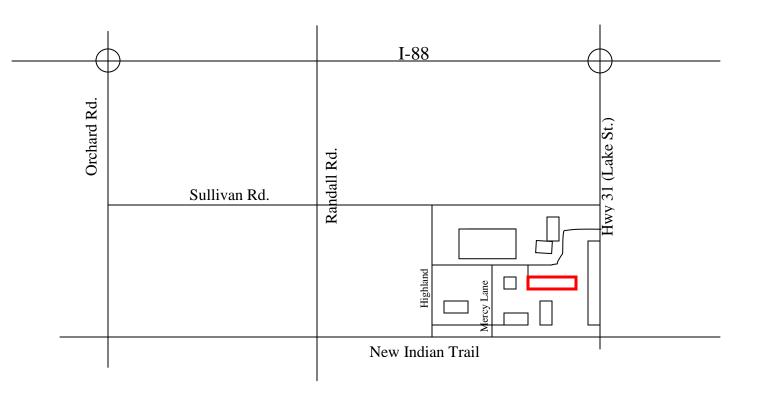

Directions to: INC Board, NFP, A Community Mental Health Funding Alliance 400 Mercy Lane Aurora, IL 60506

The easiest way to get here from any direction is to first get to I-88. Coming from either the East or the West, take the exit for Highway 31 (Lake St.). Turn South onto Lake Street. Go to the 4th traffic light, which is at New Indian Trail Road. Turn Right (West) onto New Indian Trail. Go West approximately 1/2 mile, to Mercy Lane. Turn Right onto Mercy Lane. It looks like you are going straight to the front doors of Presence Mercy Hospital. At the stop sign, turn right again. You will go past the dialysis center on the right. INC is the next building on the right. Enter at the West entrance (the first you come to). It has our name in large letters above the door.